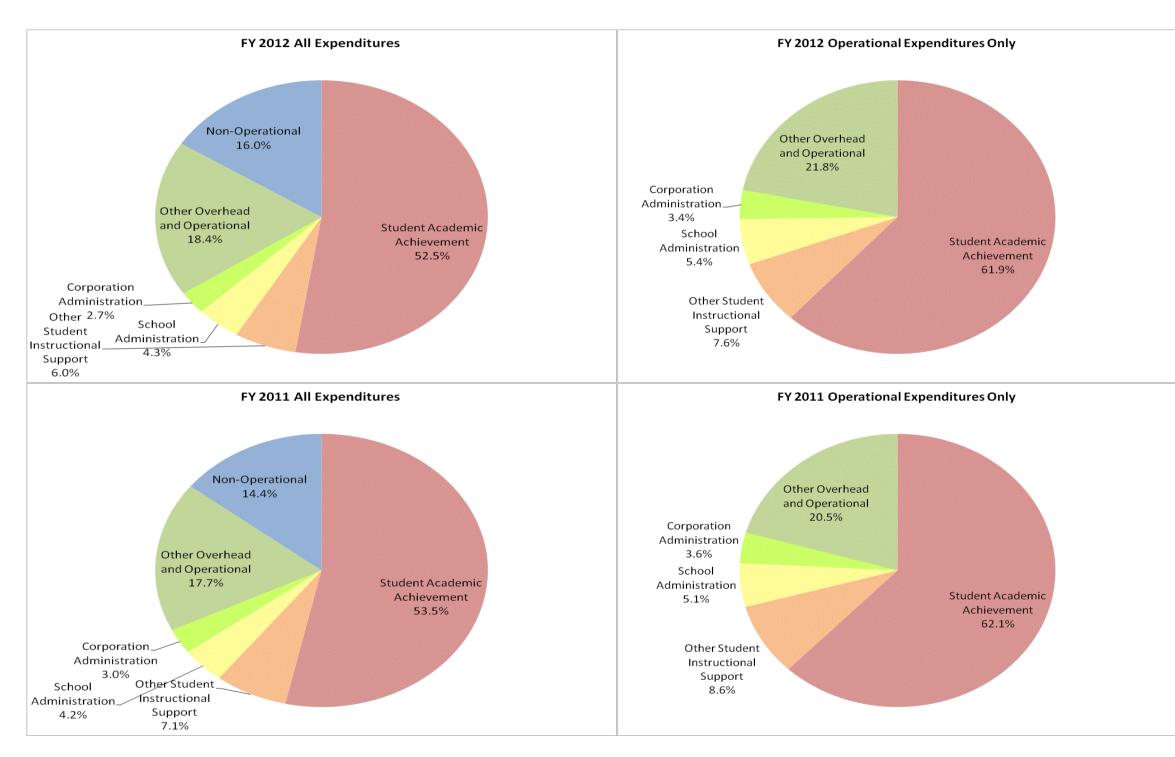

| Kokomo-Center | Тwp | Con | Sch | Corp | (3500) |
|---------------|-----|-----|-----|------|--------|
|               |     |     |     |      |        |

|                                |              | FY06 % of Total |              | FY09 % of Total | F            | Y11 % of Total |              | FY12 % of Total |
|--------------------------------|--------------|-----------------|--------------|-----------------|--------------|----------------|--------------|-----------------|
| Student Instructional Category | FY 2006      | Ехр             | FY 2009      | Exp             | FY 2011      | Ехр            | FY 2012      | Ехр             |
| Student Academic Achievement   | \$44,543,900 | 55.9%           | \$45,427,244 | 55.0%           | \$42,103,749 | 53.5%          | \$39,434,689 | 52.5%           |
| Student Instructional Support  | \$8,947,573  | 11.2%           | \$9,088,405  | 11.0%           | \$8,904,312  | 11.3%          | \$7,760,076  | 10.3%           |
| Overhead and Operational       | \$16,999,793 | 21.3%           | \$17,490,178 | 21.2%           | \$16,319,126 | 20.7%          | \$15,884,692 | 21.2%           |
| Nonoperational                 | \$9,147,924  | 11.5%           | \$10,556,777 | 12.8%           | \$11,367,827 | 14.4%          | \$12,006,494 | 16.0%           |
| Grand Total                    | \$79,639,190 |                 | \$82,562,604 |                 | \$78,695,014 |                | \$75,085,951 |                 |